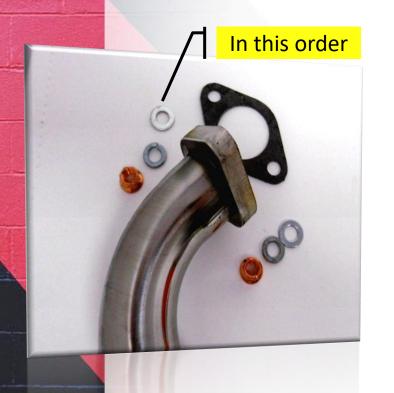

## MANIFOLD SCREWS AND GASKET

Alternately tight the screw set until reaching 2,5 kg.

Full set assemblied and safety wire on

Clamp / rubber mount / bracket

Insert the manifold (part # 3) inside exahsut pipe (part # 5) until stopping point