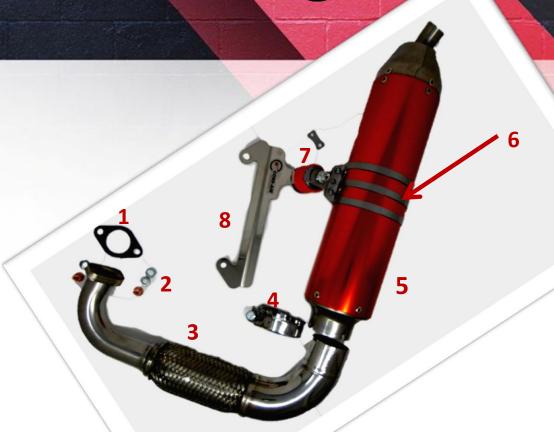

## **ALL PARTS IN SEQUENCE**

- 1. Exhaust gasket
- 2. Screws and bolts
- 3. Exhaust manifold with flex pipe
- 4. Manifold clamp
- 5. Exhaust pipe with muffler integrated
- 6. Exhaust pipe clamp
- 7. Exhaust rubber mount
- 8. Exhaust support