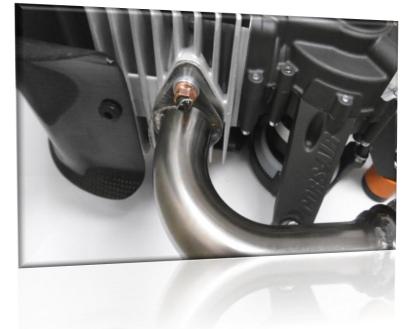

## MANIFOLD SCREWS AND GASKET

Alternately tight the screw set until reaching 2,5 kg.

Full set assemblied and safety wire on

Clamp / rubber mount / bracket

Insert the manifold (part # 3) inside exahsut pipe (part # 5) until stopping point