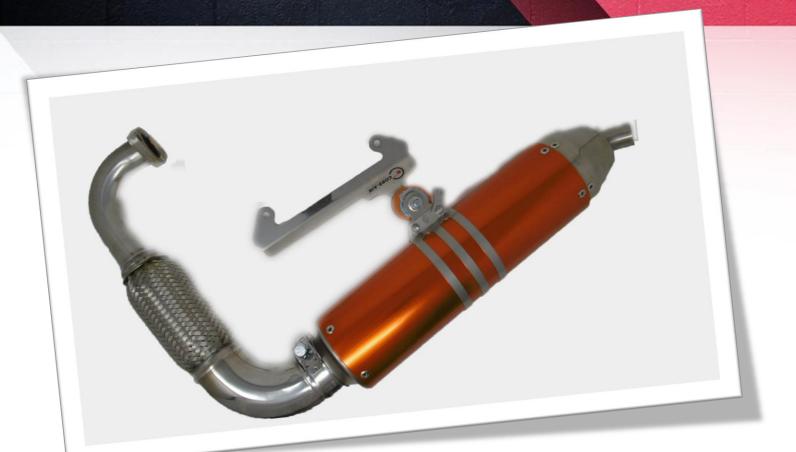

## **ALL PARTS IN SEQUENCE**

- 1. Exhaust gasket
- 2. Screws and bolts
- 3. Exhaust manifold with flex pipe
- 4. Manifold clamp
- 5. Exhaust pipe with muffler integrated
- 6. Exhaust pipe clamp
- 7. Exhaust rubber mount
- 8. Exhaust support