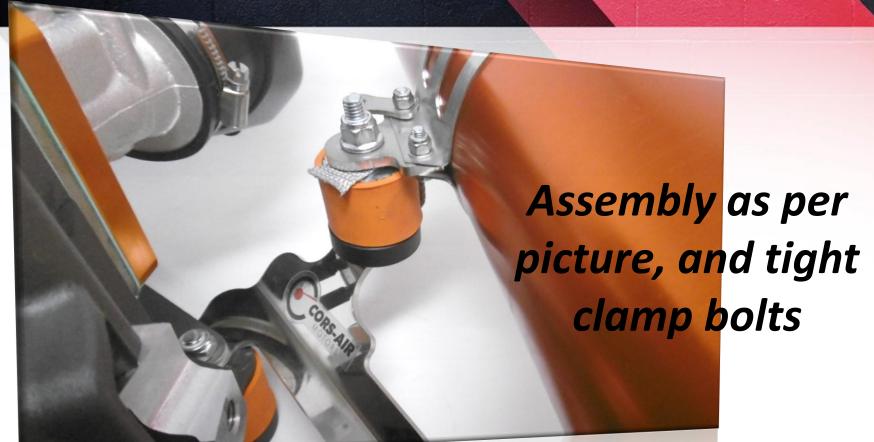

## MANIFOLD SCREWS AND GASKET

Alternately tight the screw set until reaching 2,5 kg.

Full set assemblied and safety wire on

Clamp / rubber mount / bracket

Insert the manifold (part # 3) inside exahsut pipe (part # 5) until stopping point

- ✓ Place the manifold clamp (part # 4)
- ✓ Place the clamp next to the intersection manifold/ exhaust pipe in order to hold the assembly correctly
- ✓ Tight the clamp bolts at 1,3 kg.