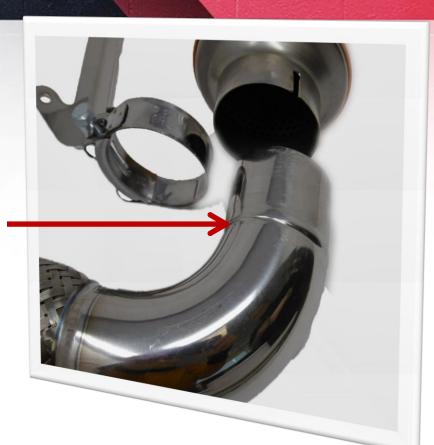

## MANIFOLD SCREWS AND GASKET

Alternately tight the screw set until reaching 2,5 kg.

Full set assemblied and safety wire on

Clamp / rubber mount / bracket

Insert the manifold (part # 3) inside exahsut pipe (part # 5) until stopping point

- ✓ Place the manifold clamp (part # 4)
- ✓ Place the clamp next to the intersection manifold/ exhaust pipe in order to hold the assembly correctly
- ✓ Tight the clamp bolts at 1,3 kg.