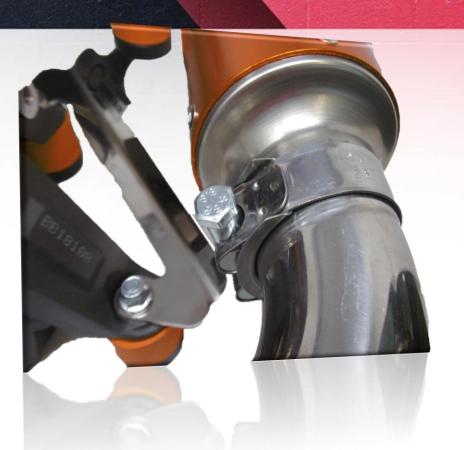

- ✓ Place the manifold clamp (part # 4)
- ✓ Place the clamp next to the intersection manifold/ exhaust pipe in order to hold the assembly correctly
- ✓ Tight the clamp bolts at 1,3 kg.